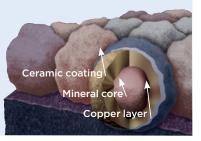

# The Ultimate in Algae Protection

# **Streak**Fighter®

Algae Resistance

- Technology helps resist algae growth before it can take hold and spread
- Maintains curb appeal and looks beautiful for years to come

Granule with
StreakFighter
Technology

Diagram for illustrative purposes only.