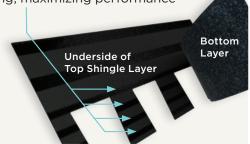

# **Industry-leading Adhesion**

# **Quadra**Bond®

Advanced Layering

- Industry leading four-point adhesion between layers
- Superior bond prevents shingles from delaminating, maximizing performance