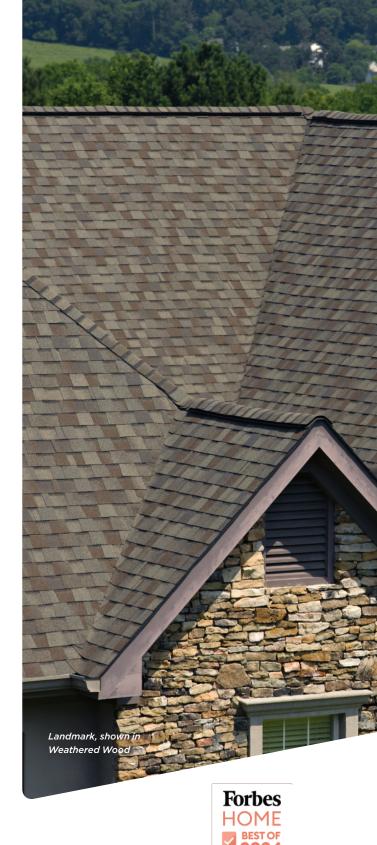

### Landmark® — A Classic Original

- Lifetime limited transferable warranty\*
- 15-year 110/130 mph wind warranty\*
- StreakFighter® 25-year algae resistance\*

Reach out to your local representative for our complete color offering in your region