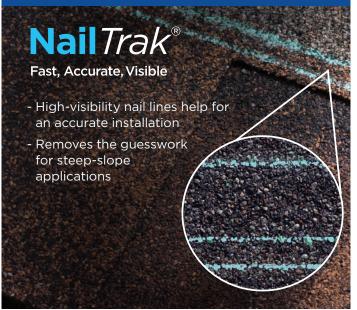

# **Contractors Install Correctly**

We strive for the highest possible content of recycled or bio-based materials in our roofing shingles.