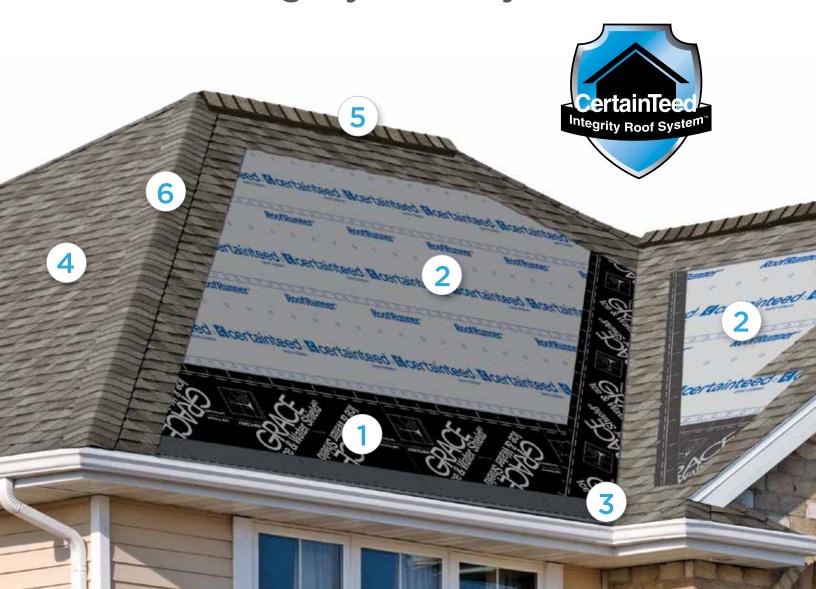

Shingles are just the beginning — to keep your new roof performing and looking great for years to come it takes a complete CertainTeed Integrity Roof System approach.

### . Waterproofing Underlayment

The first step in your defense against the elements. Self-adhering underlayment is installed at vulnerable areas of your roof to help prevent leaks from wind-driven rain and ice dams.\*

# 2. Water-Resistant Underlayment

Provides a protective layer over the roof deck and acts as a secondary barrier against leaks.

# 3. Starter Shingles

Starter Shingles are the first course of shingles that are installed and designed to work in tandem with the roof shingles above for optimal shingle sealing and performance.

# 4. Shingles

Choose from a variety of Good-Better-Best styles to complement any roof design and fit your budget.

## 5. Ventilation

A roof that breathes is shown to perform better and last longer. Ridge Vents, in combination with CertainTeed Intake Vents or Soffit Vents, allow air to flow on the underside of your roof deck, keeping the attic cooler in the summer and drier in the winter.

# 6. Hip & Ridge Caps

Available in numerous profiles, these accessories are used on the roof's hip and ridge lines for a distinctive finishing touch to your new roof.