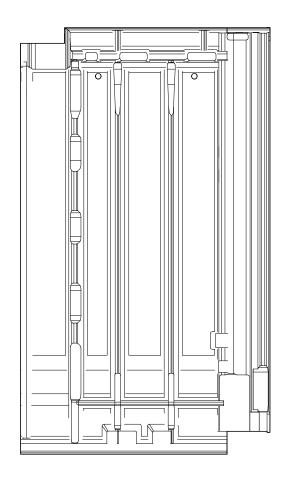

BOTTOM

**FRONT** 

LEFT SIDE

4757 Tile Plant Road New Lexington, Ohio 43764 Telephone: (800) 945-8453 Fax: (740) 342-0025 www.ludowici.com SYSTEM: VISIO TILE

DETAIL #: VISIO-02

Description: TILE DIMENSIONS

Drawing Date: 2024.06.28

Scale: 1 1/2" = 1'-0"
Ludowici Reference #: VISIO TILE VISIO-02.