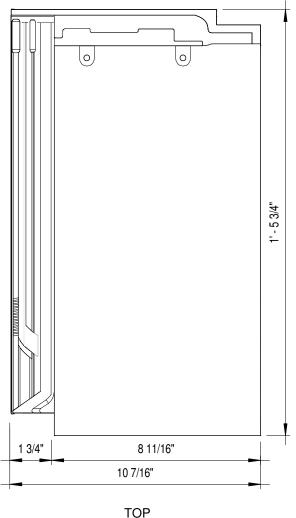

## **GENERAL NOTES:**

- 1. CLAY TILE MANUFACTURING STANDARD C1167 ALLOWS FOR A +/-5% DIMENSIONAL DEVIATION FROM PUBLISHED STANDARDS
- 2. VISIO TILES ARE A PRODUCT OF AND MANUFACTURED BY CREATON.

Trusted. Timeless. Terra Cotta.

4757 Tile Plant Road New Lexington, Ohio 43764 Telephone: (800) 945-8453 Fax: (740) 342-0025 www.ludowici.com SYSTEM: VISIO TILE

DETAIL #: VISIO-02

Description: TILE DIMENSIONS

Drawing Date: 2024.06.28

Scale: 1 1/2" = 1'-0"
Ludowici Reference #: VISIO TILE VISIO-02.